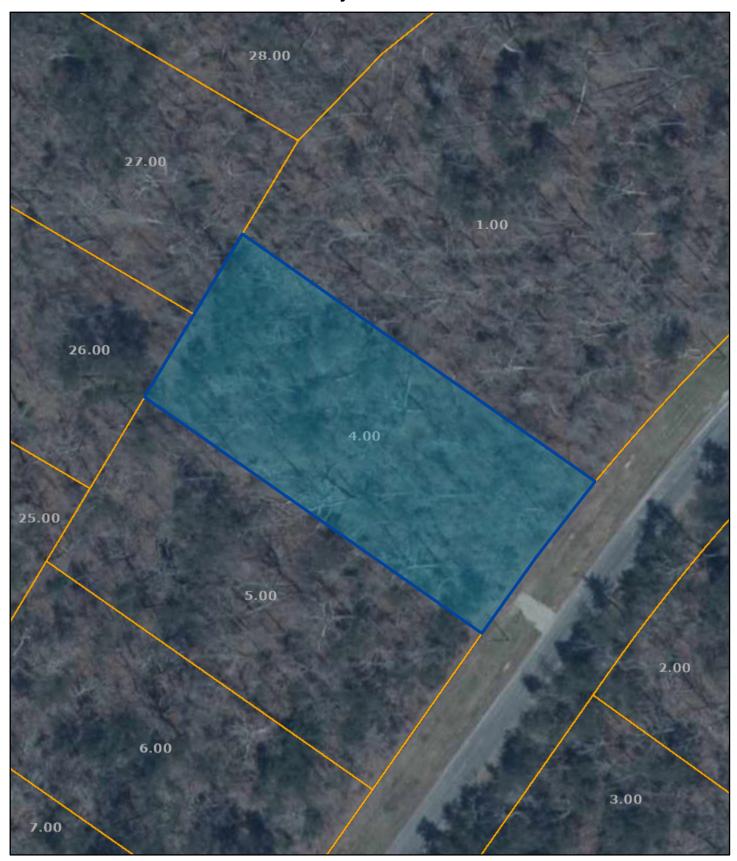

## Cumberland County - Parcel: 017I A 004.00

Date: August 19, 2022

County: Cumberland

Owner: THOMPSON JOHNNY A Address: CUMBERLAND LAKES DR

Parcel Number: 017I A 004.00

Deeded Acreage: 1.2 Calculated Acreage: 0 Date of TDOT Imagery: 2018 Date of Vexcel Imagery: 2021

The property lines are compiled from information maintained by your local county Assessor's office but are not conclusive evidence of property ownership in any court of law.