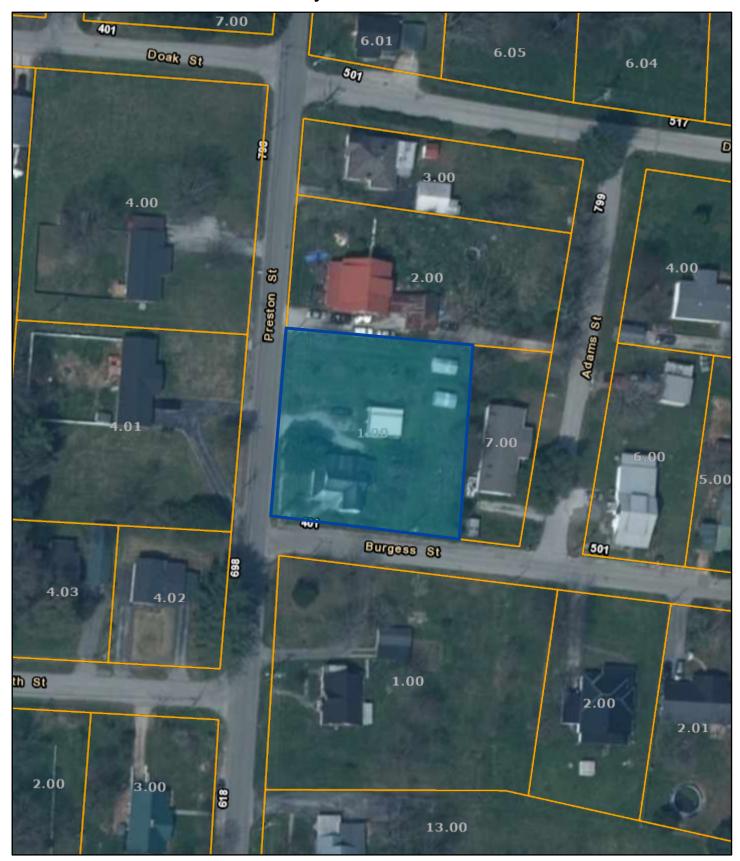

## Overton County - Parcel: 045O J 001.00

Date: August 19, 2022

County: Overton

Owner: COPELAND FRANCES Address: PRESTON ST 703 Parcel Number: 0450 J 001.00

Deeded Acreage: 0 Calculated Acreage: 0 Date of TDOT Imagery: 2018 Date of Vexcel Imagery: 2021