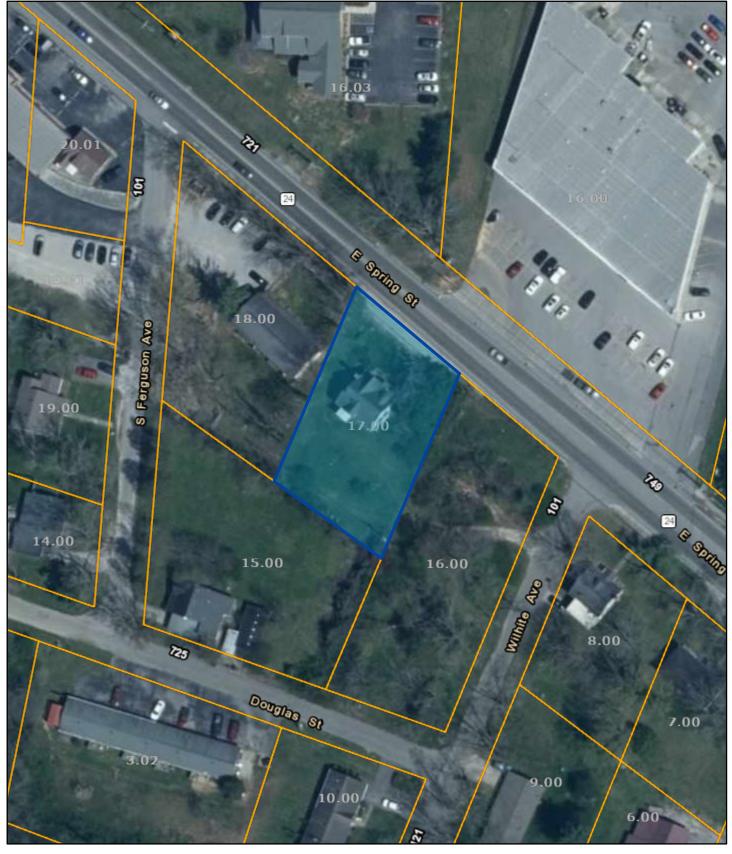

## Putnam County - Parcel: 053K E 017.00

Date: August 3, 2022

County: Putnam Owner: JONES LEVENA E Address: E SPRING ST 733 Parcel Number: 053K E 017.00 Deeded Acreage: 0 Calculated Acreage: 0 Date of TDOT Imagery: 2018 Date of Vexcel Imagery: 2021

The property lines are compiled from information maintained by your local county Assessor's office but are not conclusive evidence of property ownership in any court of law.