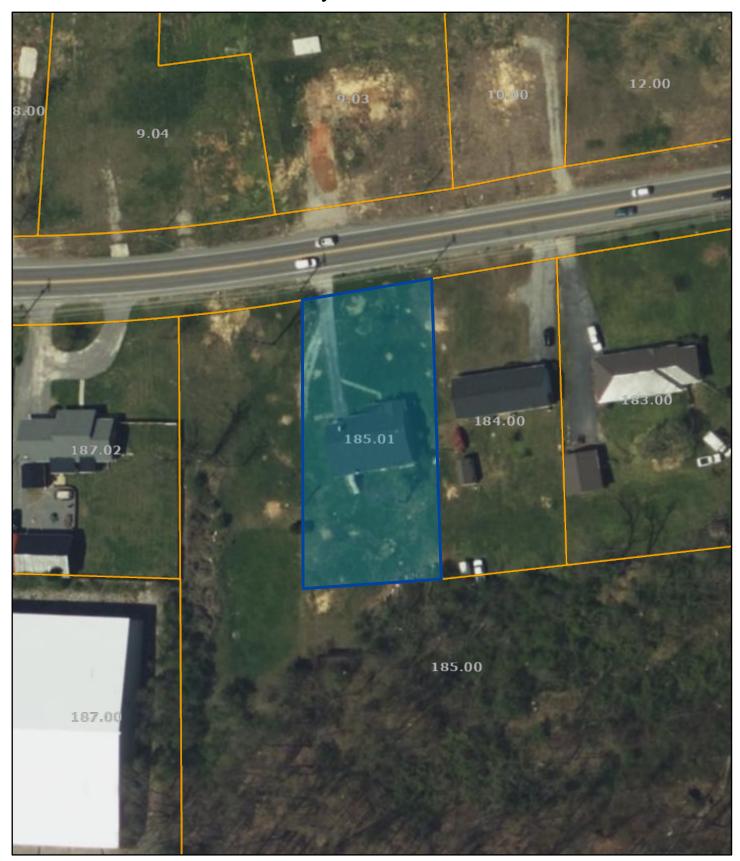

## Putnam County - Parcel: 039 185.01

Date: July 26, 2022

County: Putnam

Owner: SLINGSHOT PARTNERS GP

Address: W BROAD ST 1694
Parcel Number: 039 185.01
Deeded Acreage: 0.59
Calculated Acreage: 0
Date of TDOT Imagery: 2018
Date of Vexcel Imagery: 2021

The property lines are compiled from information maintained by your local county Assessor's office but are not conclusive evidence of property ownership in any court of law.