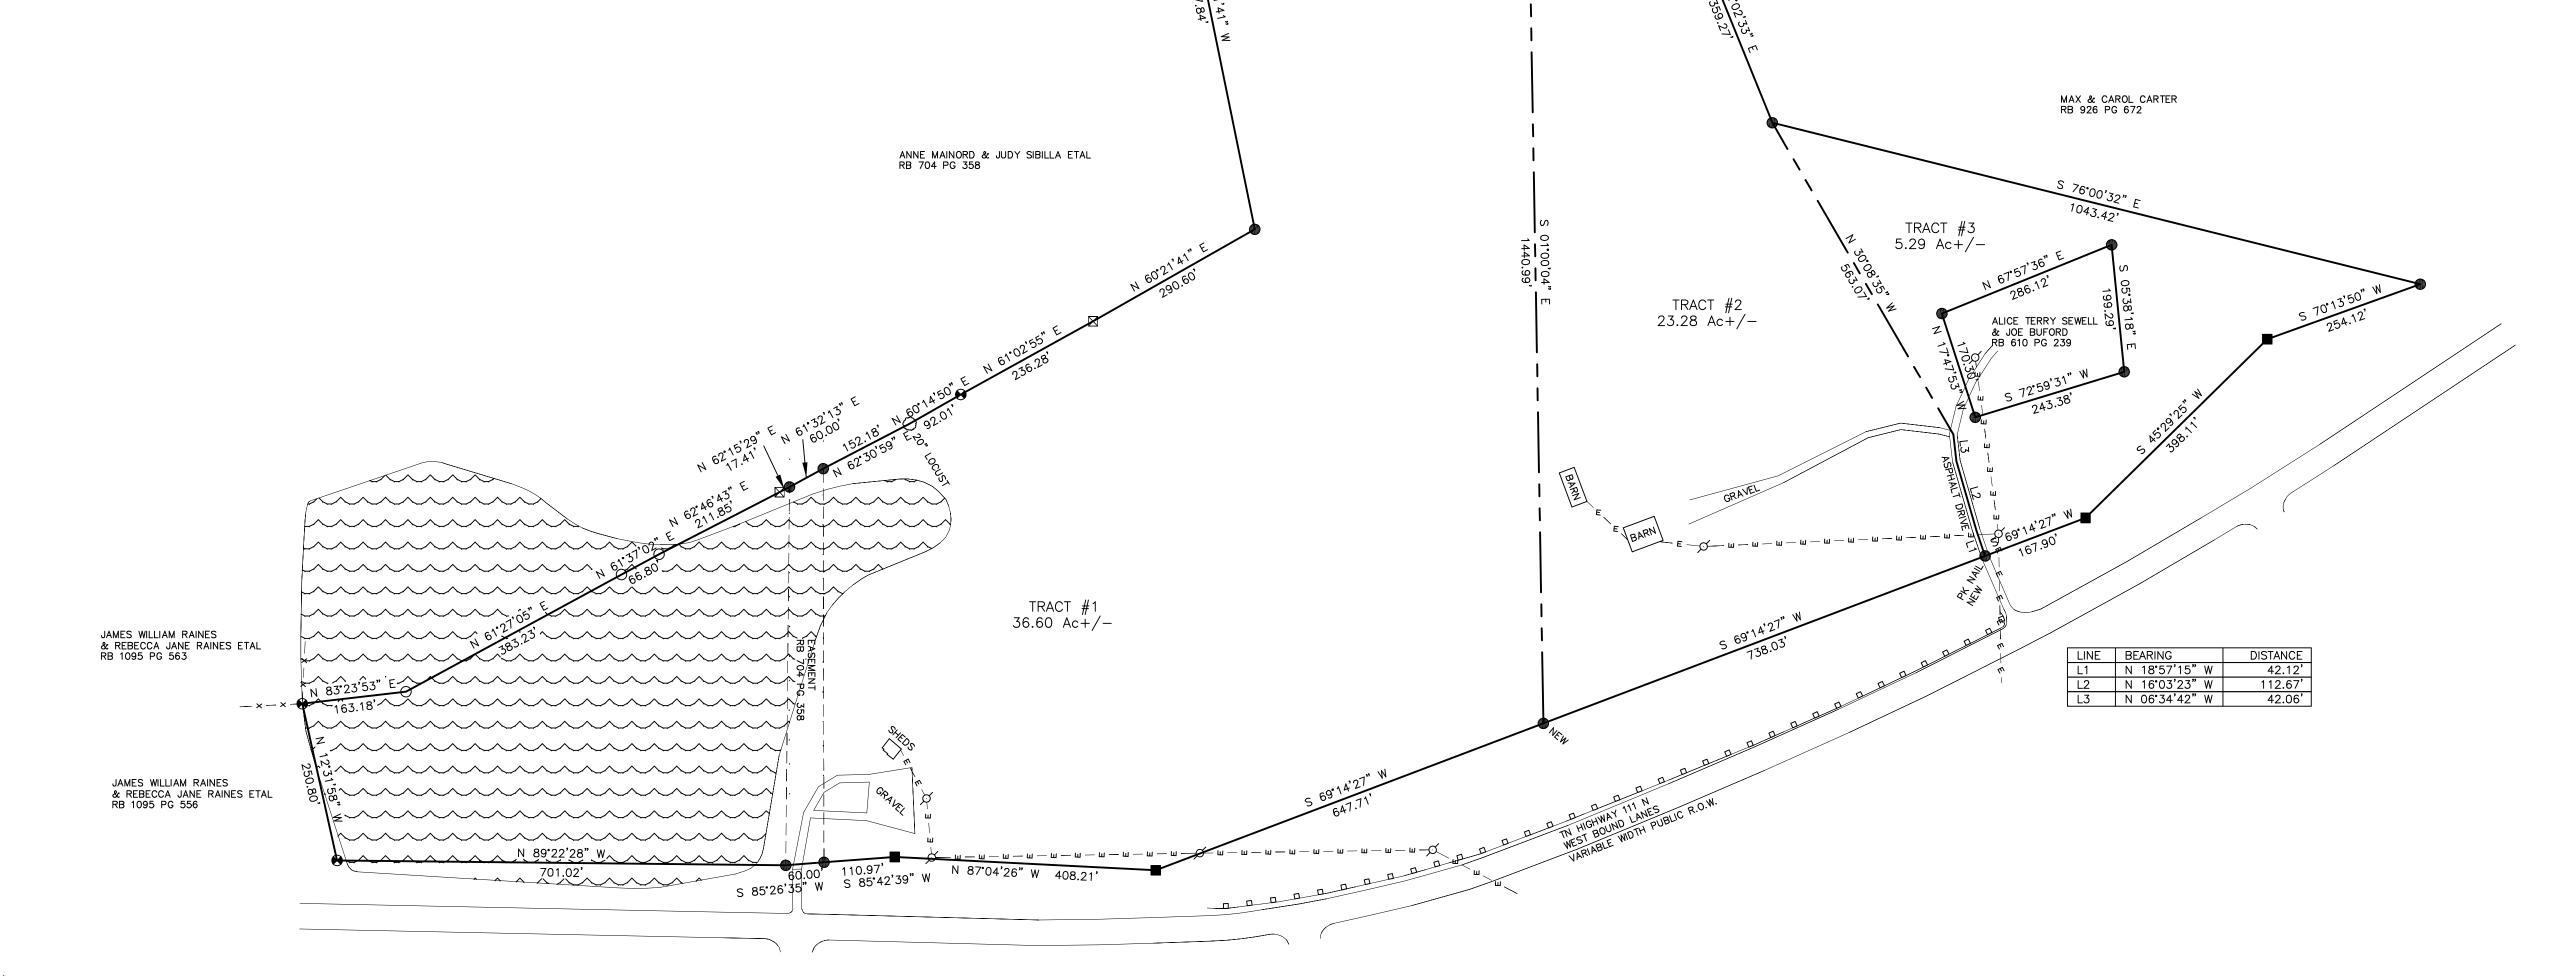

## BUFORD GENERAL PROPERTY SURVEY & DIVISION

STEPHEN, TIMOTHY, & GREGORY BUFORD PROPERTY TN HIGHWAY 111 N 19th CIVIL DISTRICT, PUTNAM COUNTY, TENNESSEE PARCEL 034.01 of TAX CONTROL MAP 026 DEED REFERENCE: RECORD BOOK 1088 PAGE 191 TOTAL ACRES: 65.17+/FIELD WORK COMPLETED: FEBRUARY 16, 2022 PLAT COMPLETED: MARCH 16, 2022

SCALE: 1" = 150'

ANNE MAINORD & JUDY SIBILLA ETAL RB 704 PG 358

128.13' 51.11' 169.39' 92.01' N 84'29'16" E N 89'26'02" E S 76'41'11"

1 28" WHITE OAK

16" CEDAR

() 22" CEDAR

MAX & CAROL CARTER RB 926 PG 672

1. The entire exterior boundary shown hereon is evidenced by fence or fence pieces.

2. This survey is subject to any and all rights-of-way, easements, exceptions, and/or restrictions, setbacks, recorded and unrecorded, which may affect this property.

3. The proper utility authority having jurisdiction should verify the location of any utility affecting the property shown hereon.

4. This survey was completed using the latest recorded property deeds at the date of the completed field work.

5. This survey does not represent a title search or a guarantee of title and was completed without the benefit of an abstract of title.

## LEGEND

- 0.5" Iron Rod (Old)
- 6" Concrete Monument
- Steel Fence Post
- Tree
- O Point
- ø Utility Pole
- −⊑− Overhead Utility Line
- --- Guard Rail

SURVEYOR'S CERTIFICATE

I hereby certify that this plat or map represents a Category III survey and the ratio of precision of the unadjusted survey is 1:5,000 or greater and that said survey was done in compliance with current Tennessee Minimum Standards of Practice.