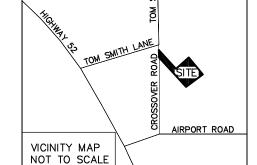

# JACK HUGHES GENERAL PROPERTY SURVEY & DIVISION

JACK HUGHES ETAL PROPERTY
160 CROSSOVER ROAD
12th CIVIL DISTRICT, OVERTON COUNTY, TENNESSEE
a portion of PARCEL 007.00 of TAX CONTROL MAP 036
DEED REFERENCE: DEED BOOK 300 PAGE 477
TOTAL ACRES: 1.40+/FIELD WORK COMPLETED: JULY 6, 2021