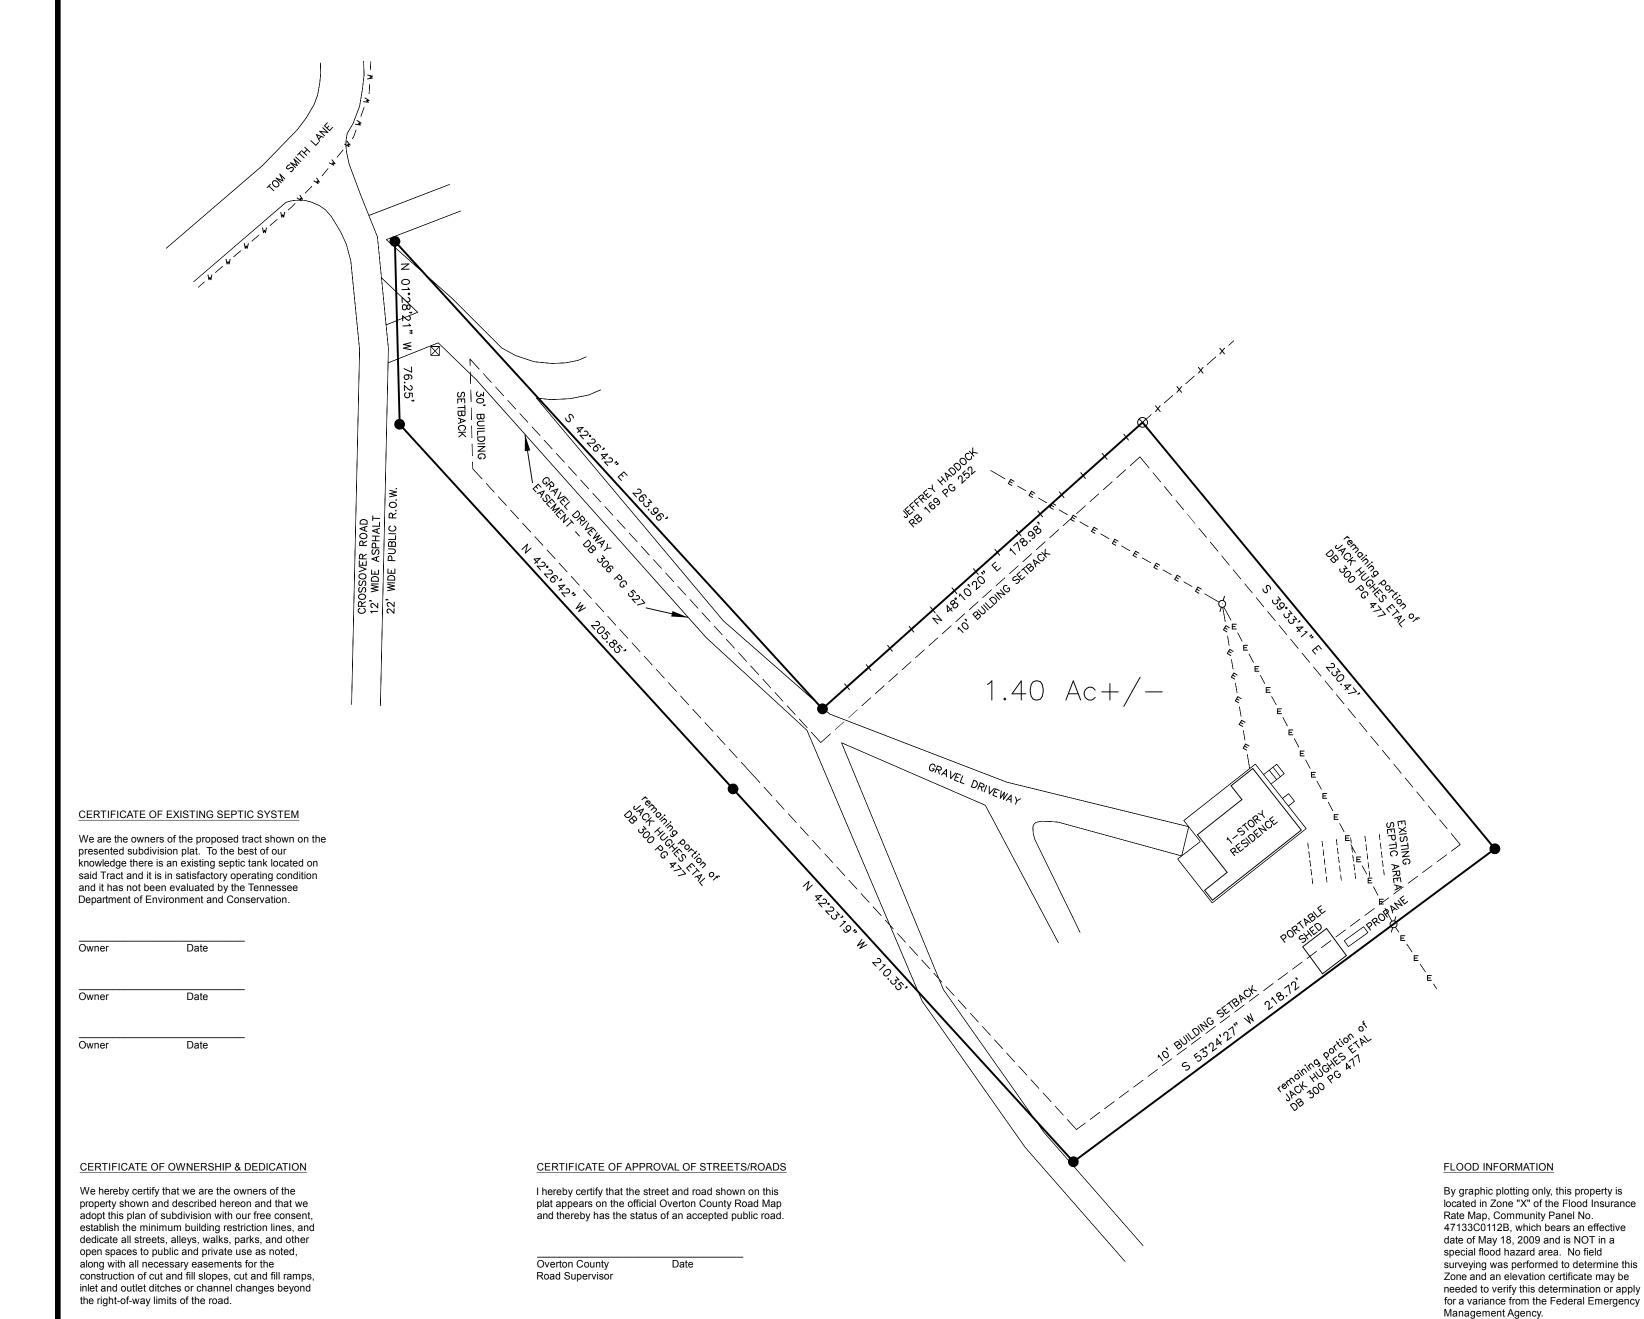

# JACK HUGHES GENERAL PROPERTY SURVEY & DIVISION

JACK HUGHES ETAL PROPERTY
160 CROSSOVER ROAD
12th CIVIL DISTRICT, OVERTON COUNTY, TENNESSEE
a portion of PARCEL 007.00 of TAX CONTROL MAP 036
DEED REFERENCE: DEED BOOK 300 PAGE 477
TOTAL ACRES: 1.40+/FIELD WORK COMPLETED: JULY 6, 2021

LEGEND

- 0.5" Iron Rod (New)Set Stone (Old)
- Steel Post (Old)
- Road R.O.W.

  ☑ Water Meter
- Fire Hydrant

  Utility Pole
- -E Overhead Utility Line
- -w- 2" Water Line ∞∞ Culvert

-x- Fence

PLAT COMPLETED: AUGUST 5, 2021

SCALE: 1" = 40'

Owner

1. This plat and its associated elements, including the field coordinates upon which it is based, are proprietary material and information and may not be reproduced or disseminated without the expressed written consent of Global Surveying, LLC.

4. Soils information shown hereon were provided by Richard Livingston, TN Licensed Professional Soil Scientist #0031.

5. This survey was completed using the latest recorded property deeds at the date of the completed field work.

6. This survey does not represent a title search or a guarantee of title and was completed without the benefit of an abstract of title.

## CERTIFICATE OF EXISTING WATER LINES

I hereby certify that the water line hereon is in place and is maintained by the North Overton Utility District. Approval of this plat does not constitute approval of any further water meters and is approved subject to any subdivision regulations/policies or improvements as required by the North Overton Utility District.

Secretary, Overton Date County Regional Planning Commission

Zone "X" denotes areas outside the 500

year flood plain.