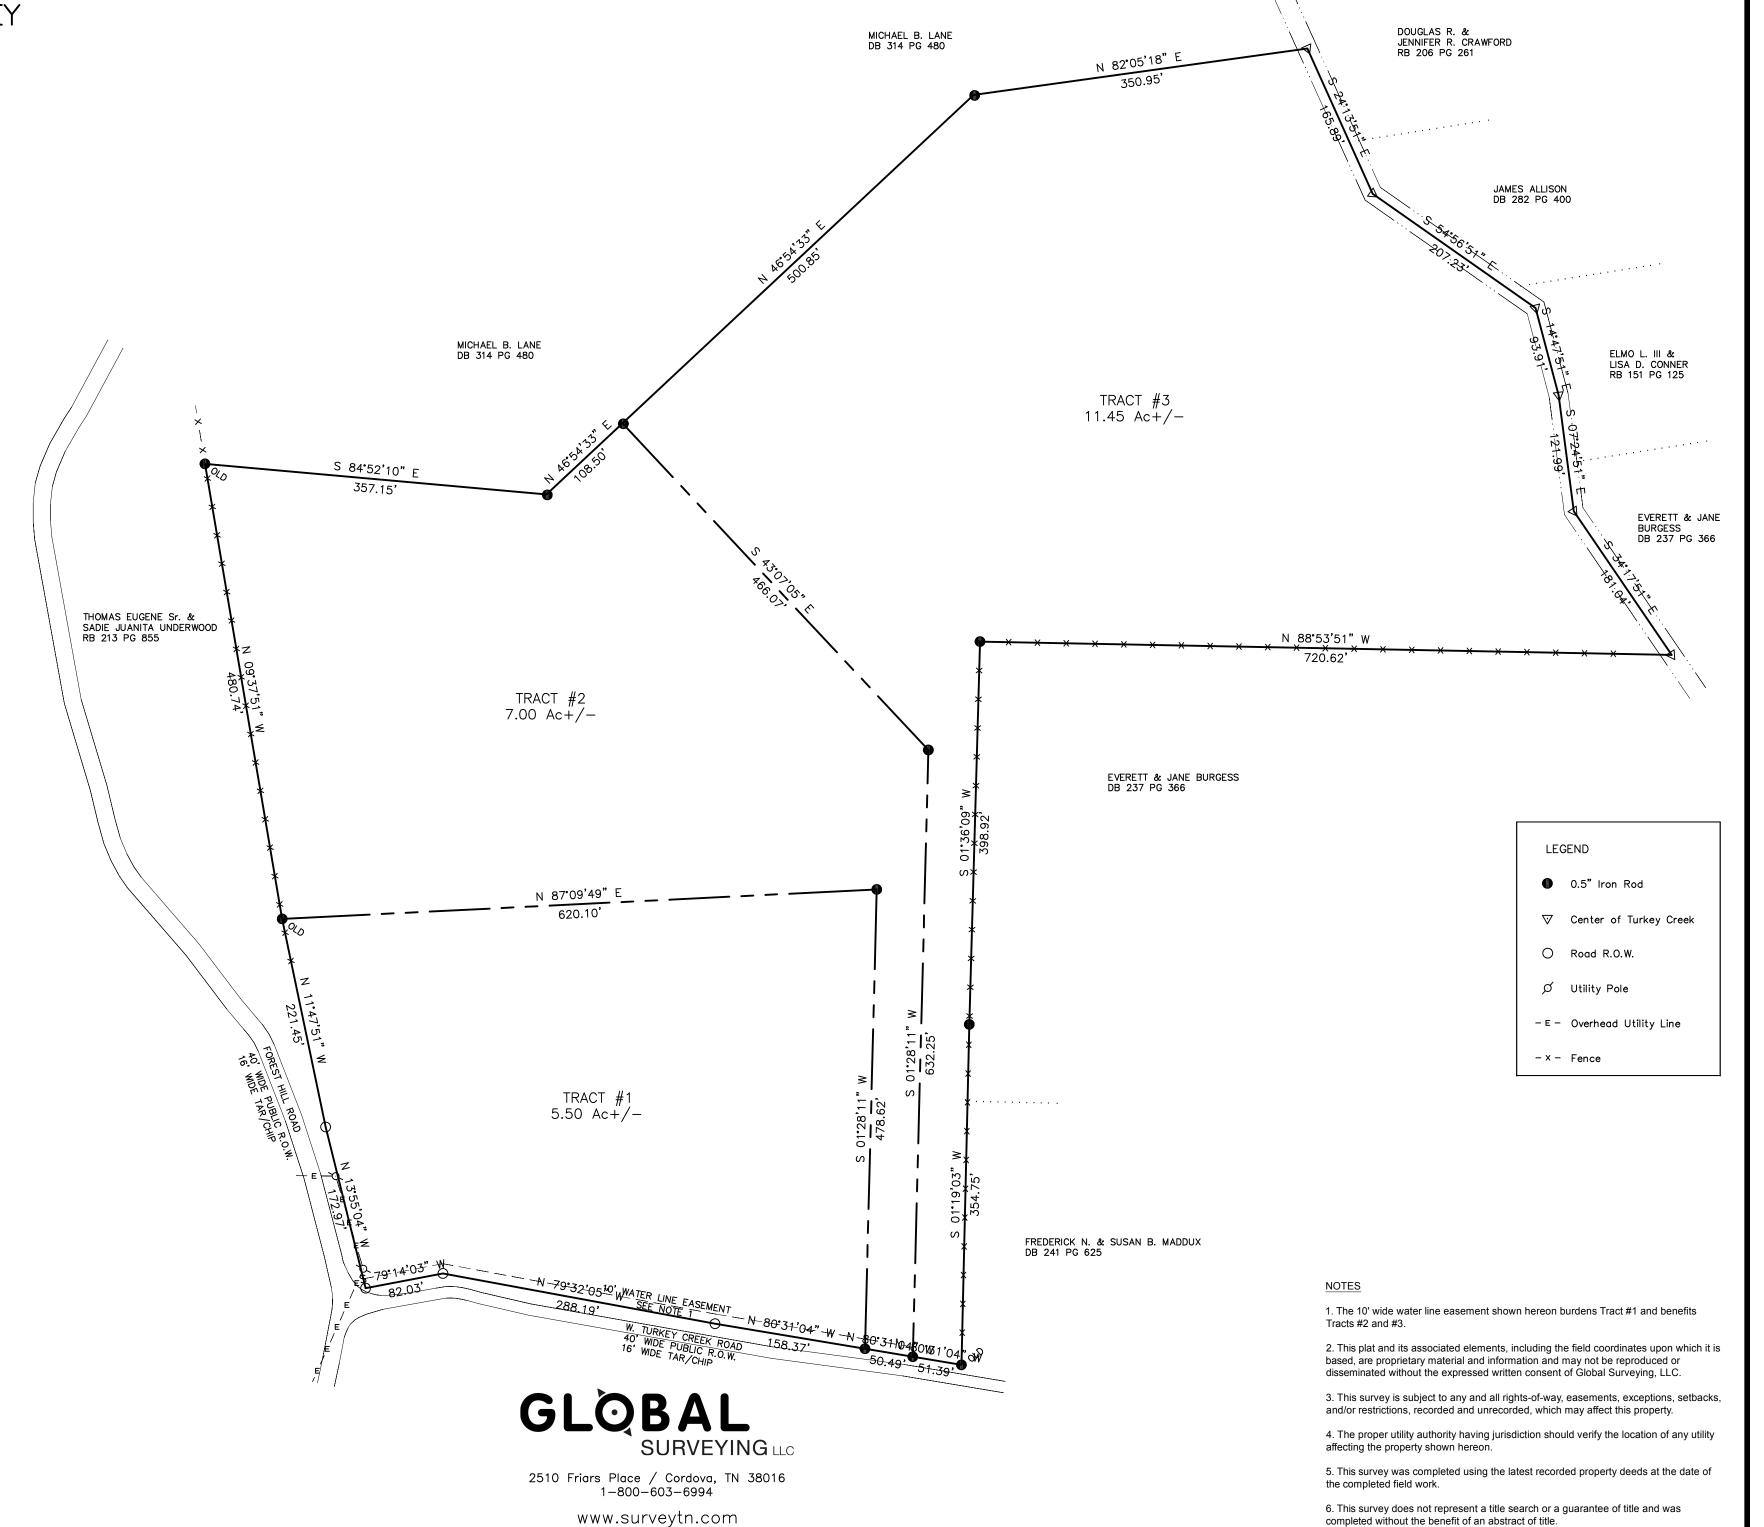

## DEBORAH ANDERSON ETAL GENERAL PROPERTY SURVEY

DEBORAH ANN ANDERSON ETAL PROPERTY
W. TURKEY CREEK ROAD
1st CIVIL DISTRICT, OVERTON COUNTY, TENNESSEE
PARCEL 049.00 of TAX CONTROL MAP 104
DEED REFERENCE: RECORD BOOK 110 PAGE 91
TOTAL ACRES: 23.95+/FIELD WORK COMPLETED: SEPTEMBER 16, 2020
PLAT COMPLETED: OCTOBER 9, 2020
SCALE: 1" = 100'