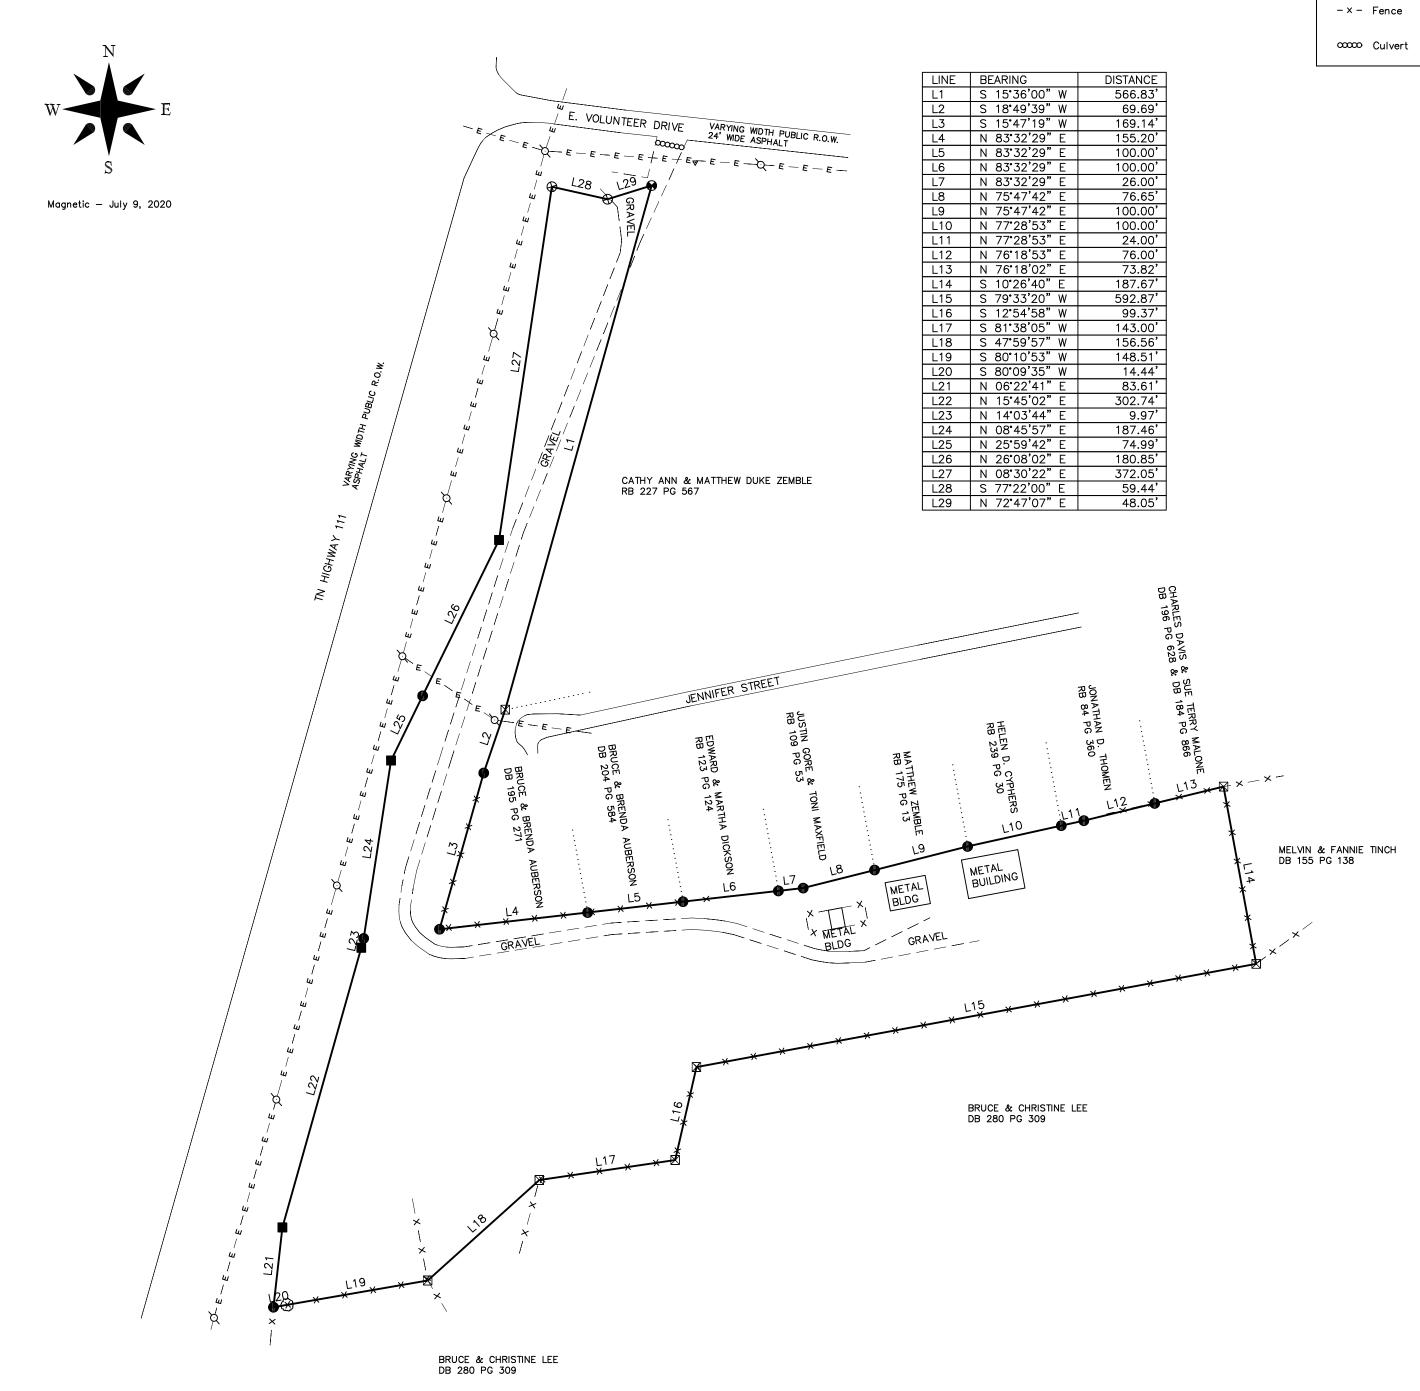

## DONNA SHERRILL GENERAL PROPERTY SURVEY

FRED & DONNA SHERRILL PROPERTY
TN STATE HIGHWAY 111
6th CIVIL DISTRICT, OVERTON COUNTY, TENNESSEE
PARCEL 050.02 of TAX CONTROL MAP 062
DEED REFERENCE: DB 313 PG 497, DB 313 PG 500, DB 276 PG 656
TOTAL ACRES: 6.60+/FIELD WORK COMPLETED: JULY 21, 2020
PLAT COMPLETED: JULY 21, 2020
SCALE: 1" = 100'

2. This survey is subject to any and all rights-of-way, easements, exceptions, setbacks, and/or restrictions, recorded and unrecorded, which may affect this property.

4. This survey was completed using the latest recorded property deeds at the date of the completed field work.

5. This survey does not represent a title search or a guarantee of title.

2510 Friars Place / Cordova, TN 38016 1-800-603-6994

www.surveytn.com

LEGEND

• 0.5" Iron Rod (Old)

6" Conc. Mon. (Old)

PK Nail (Old)