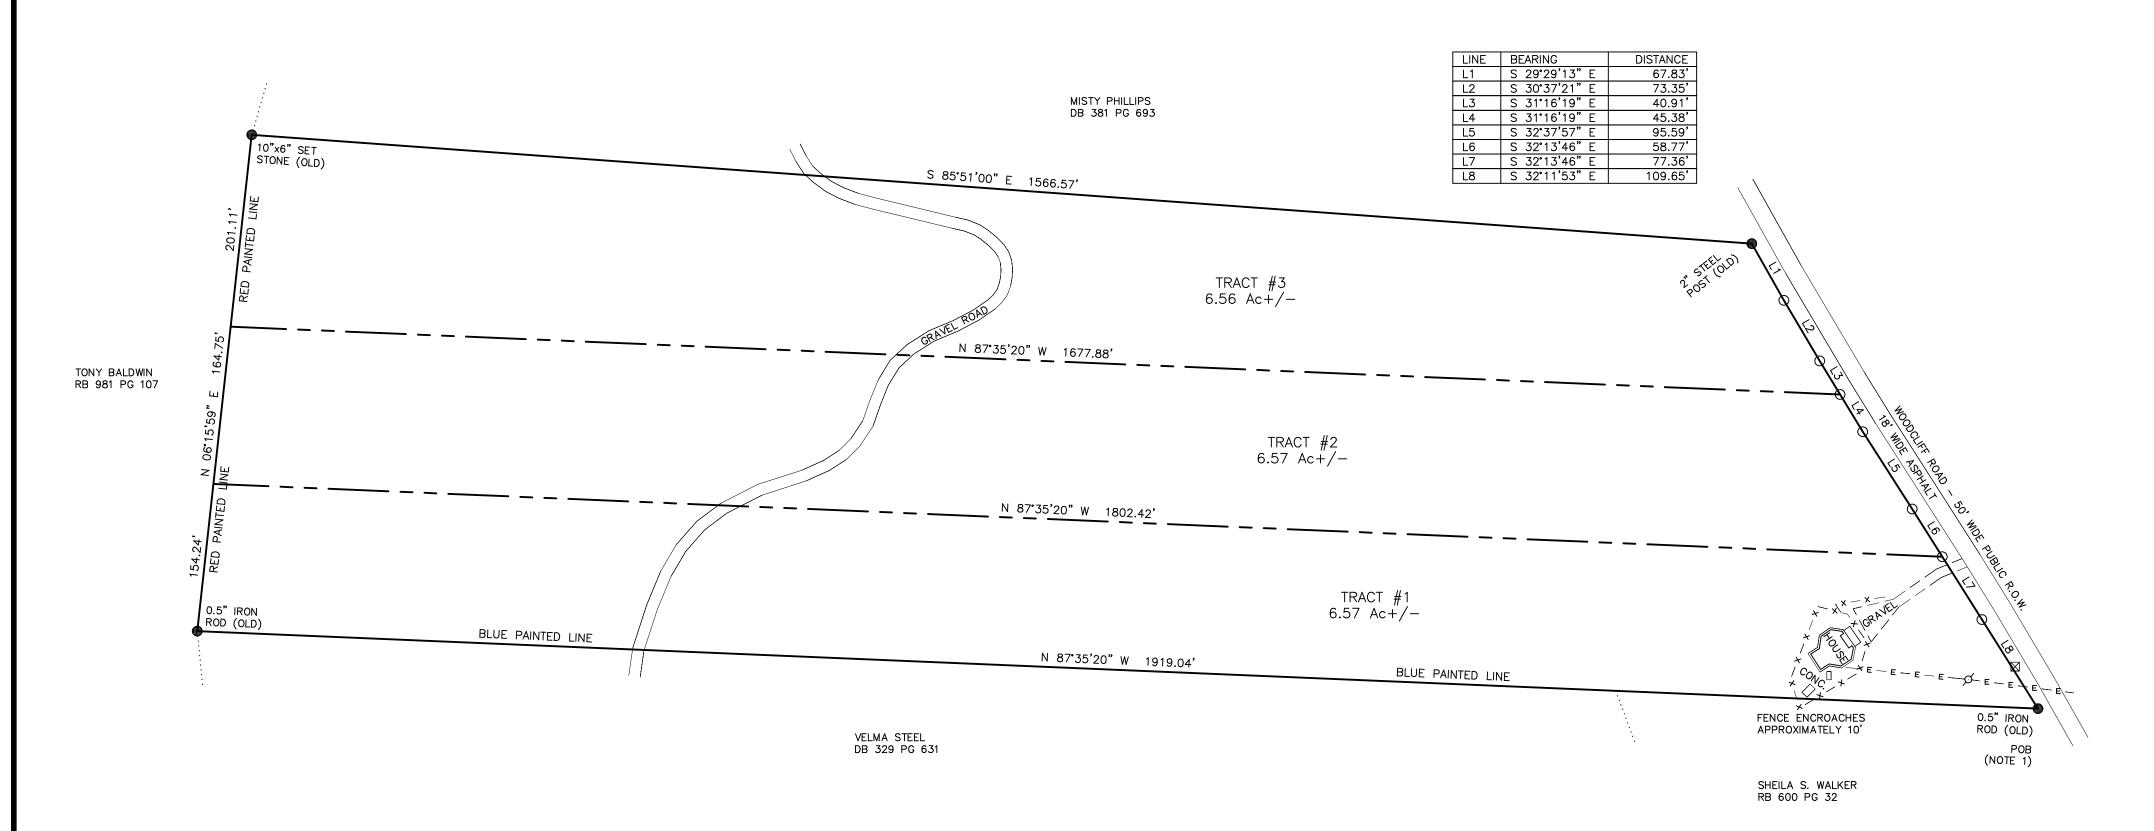

## GENERAL PROPERTY SURVEY

MARILEE MAYS WELLS & BOYD G. KLINE PROPERTY 12745 WOODCLIFF ROAD 14th CIVIL DISTRICT, PUTNAM COUNTY, TENNESSEE PARCEL 030.02 of TAX CONTROL MAP 049 DEED REFERENCE: RECORD BOOK 551 PAGE 250 TOTAL ACRES: 19.70+/-FIELD WORK COMPLETED: JUNE 19, 2020 PLAT COMPLETED: JUNE 27, 2020 SCALE: 1" = 100'

## NOTE

- 1. Property point of beginning (POB) being northwesterly approximately 1,245 feet from the point of intersection of Woodcliff Road and the railroad tracks.
- This plat and its associated elements, including the field coordinates upon which it is based, are proprietary material and information and may not be reproduced or disseminated without the expressed written consent of Global Surveying, LLC.
- 3. This survey is subject to any and all rights-of-way, easements, exceptions, setbacks, and/or restrictions, recorded and unrecorded, which may affect this property.
- The proper utility authority having jurisdiction should verify the location of any utility affecting the property shown hereon.
- This survey was completed using the latest recorded property deeds at the date of the completed field work.
- 6. This survey does not represent a title search or a guarantee of title and was completed without the benefit of an abstract of title.