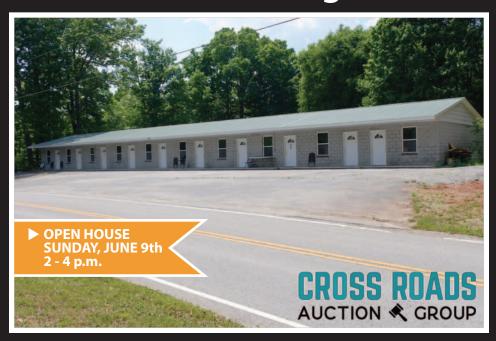

## APARTMENT/COMMERCIAL BUILDING 909 Standing Stone Park Hwy.

Over 4,000 Sqft Apartment/Commercial Building in the heart of Standing Stone State Park. This Investment Property is newly renovated and boasts everything the Park has to offer. Not only can it be used for multi-housing, with the large dining/multi-purpose area its perfect for family reunions, church and summer camps, bike rally's, benefits, or anything needing a large space!