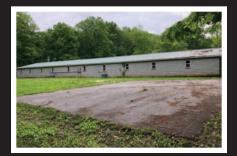

## APARTMENT/COMMERCIAL BUILDING 909 Standing Stone Park Hwy.

Over 4,000 Sqft Apartment/Commercial Building in the heart of Standing Stone State Park. This Investment Property is newly renovated and boasts everything the Park has to offer. Not only can it be used for multi-housing, with the large dining/multi-purpose area its perfect for family reunions, church and summer camps, bike rally's, benefits, or anything needing a large space!