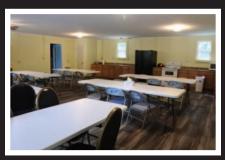

## APARTMENT/COMMERCIAL BUILDING 909 Standing Stone Park Hwy.

Over 4,000 Sqft Apartment/Commercial Building in the heart of Standing Stone State Park. This Investment Property is newly renovated and boasts everything the Park has to offer. Not only can it be used for multi-housing, with the large dining/multi-purpose area its perfect for family reunions, church and summer camps, bike rally's, benefits, or anything needing a large space!